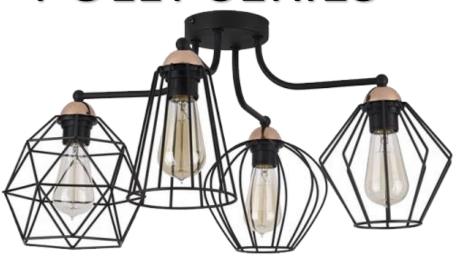

# **POLLY SERIES**

#### **GENERAL INFORMATION »**

:. Input Voltage: 220-240VAC

Lamp holder: E27Material: Metal

∴ Color of the body: Black

:. Lamps: Not Included, max 40W on lamp holder

:. IP Rate: IP20

#### **PRODUCT DETAILS »**

| Catalogue number | Description  | Colour | Lamp<br>holder |
|------------------|--------------|--------|----------------|
| 955POLLY4/BL     | Ceiling lamp | Black  | 4xE27          |