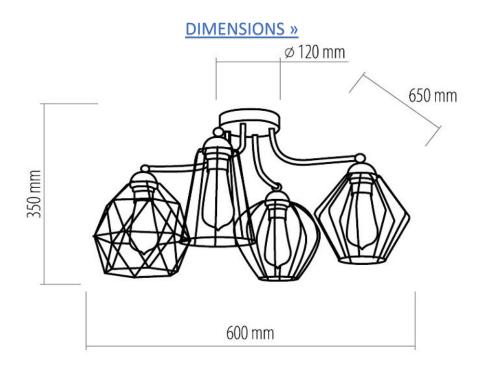

INFORMATION »**

:. Input Voltage: 220-240VAC

Lamp holder: E27Material: Metal

∴ Color of the body: Black

:. Lamps: Not Included, max 40W on lamp holder

:. IP Rate: IP20

#### **FEATURES** »

- :. Modern and attractive design
- : Environmentally friendly no mercury and lead
- .. Modern design
- .. No ultraviolet and infrared rays
- .. Resistant to shock and vibration stable body
- :. Low heat emission

#### **AREAS OF APPLICATION »**

- :. General illumination
- :. Domestic application
- : Trade facilities
- : Shops
- ∴ Art galleries

### **TECHNICAL SPECIFICATION SHEET**



#### **PRODUCT DETAILS »**

| Catalogue number | Description  | Colour | Lamp<br>holder |
|------------------|--------------|--------|----------------|
| 955POLLY4/BL     | Ceiling lamp | Black  | 4xE27          |



#### **ADDITIONAL INFORMATION »**



| Catalogue number | Barcode       | Packing/Box (pcs) |
|------------------|---------------|-------------------|
| 955POLLY4/BL     | 3800131228529 | 1/1               |